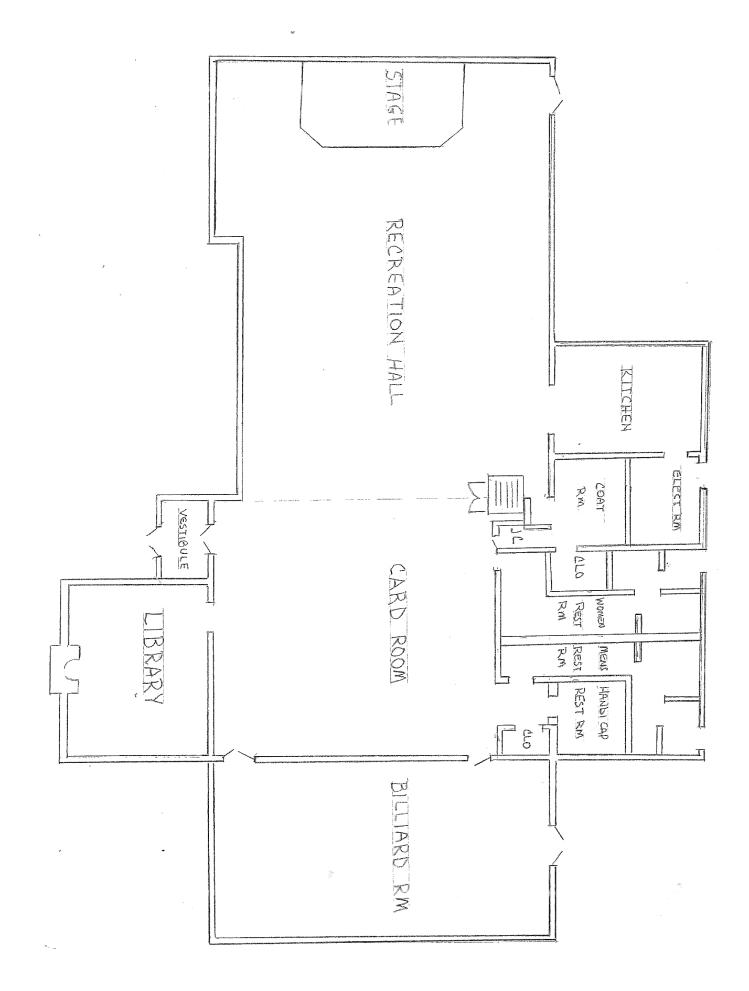

Leísure Knoll Association, Inc. Prívate Party

AREAS THAT ARE NOT TO BE USED:

| LIBRARY           | SWIMMING POOL                                                                 |
|-------------------|-------------------------------------------------------------------------------|
| BILLIARD ROOM     | CARD ROOM                                                                     |
| OUTSIDE PLAY AREA | - SHUFFLEBOARD, BOCCE,<br>HORSESHOE COURT, TENNIS COURTS<br>BBQ & PICNIC AREA |

USE OF THESE FACILITIES BY THE RESIDENT AND GUESTS IS NOT PERMITTED.

IF USED, WILL RESULT IN FORFEITURE OF ESCROW DEPOSIT.

NOTE: ABSOLUTELY, NO CONFETTI OF ANY KIND MAY BE USED.

I, \_\_\_\_\_(resident) fully understand the above and acknowledge by signing below: